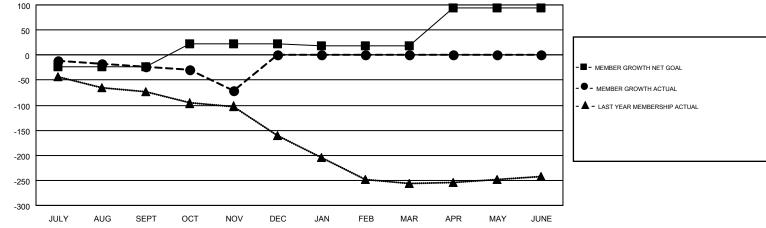

## GMT MONTHLY MEMBERSHIP PROGRESS REPORT

Multiple District 18

Results as of: 11/30/2018

LOCATION: GEORGIA

GMT: CARLTON LLOYD

GMT CA 1

| Clubs         |               |             |               | Members               |                           |                         |                                                    |  |
|---------------|---------------|-------------|---------------|-----------------------|---------------------------|-------------------------|----------------------------------------------------|--|
|               | RESULTS FOR   | R 2018-2019 |               | RESULTS FOR 2018-2019 |                           |                         |                                                    |  |
| QUARTER       | NEW CLUB GOAL | NEW CLUBS   | DROPPED CLUBS | QUARTER               | MEMBER GROWTH NET<br>GOAL | MEMBER GROWTH<br>ACTUAL | DROPPED<br>MEMBERS ACTUAL<br>(including transfers) |  |
| JULY/AUG/SEPT | 0             | 0           | 2             | JULY/AUG/SEPT         | -24                       | 109                     | 124                                                |  |
| OCT/NOV/DEC   | 2             | 0           | 1             | OCT/NOV/DEC           | 46                        | 70                      | 110                                                |  |
| JAN/FEB/MAR   | 0             | 0           | 0             | JAN/FEB/MAR           | -4                        | 0                       | 0                                                  |  |
| APR/MAY/JUNE  | 2             | 0           | 0             | APR/MAY/JUNE          | 76                        | 0                       | 0                                                  |  |